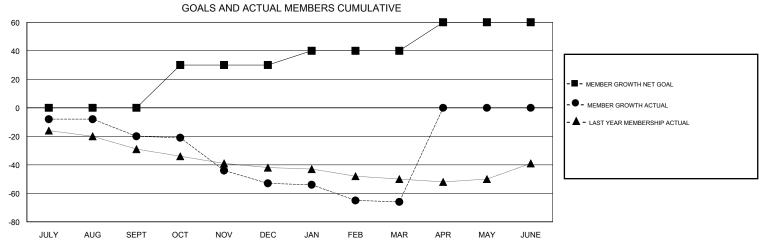

## MONTHLY MEMBERSHIP PROGRESS REPORT

District 18 O

Results as of: 03/31/2019

## **CARLTON LLOYD LOCATION GEORGIA GMT CA** Clubs Members RESULTS FOR 2018-2019 RESULTS FOR 2018-2019 NEW CLUBS NEW CLUB GOAL DROPPED CLUBS MEMBER GROWTH NET MEMBER GROWTH DROPPED QUARTER QUARTER GOAL ACTUAL MEMBERS ACTUAL (including transfers) 0 0 2 0 37 54 JULY/AUG/SEPT JULY/AUG/SEPT 0 30 16 46 OCT/NOV/DEC OCT/NOV/DEC 0 0 0 31 10 18 JAN/FEB/MAR JAN/FEB/MAR 0 0 0 20 0 0 APR/MAY/JUNE APR/MAY/JUNE